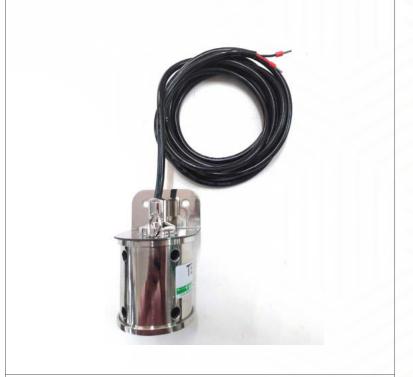

# TECHTROL & BILGE LEVEL **SWITCH - TBS**

It is a rugged and portable submersible level switch, for broad range of liquids under turbulence and subject to mechanical load due to contamination of debries in liquids.

#### **Construction & Operation:**

It consists of a float switch enclosed in heavy duty slosh shield to protect switch operation from suspended particles and turbulence. Float follows liquid level & magnetically actuates the reed switch at defined position. The switch is provided with a test lever (In Situ Test) to manually check the switch functioning.