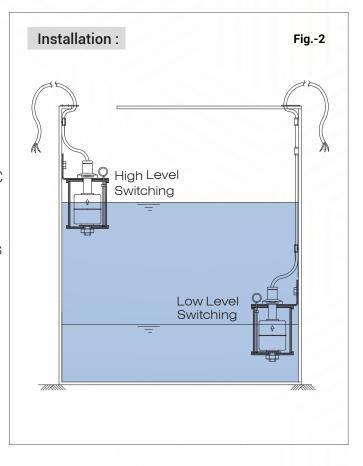

#### **Installation & Wiring:**

It is mounted inside the tank at desired position through an extended cable and mounting bracket. The level switch can be wired directly to operate electric loads like annunciation, mimic indication, PLC, which match the low switching capacity of reed contacts. However for higher loads, use of Techtrol Level Controller is recommended. For marine applications, it is used for high level switching, however it is used for low level switching in many industrial applications.