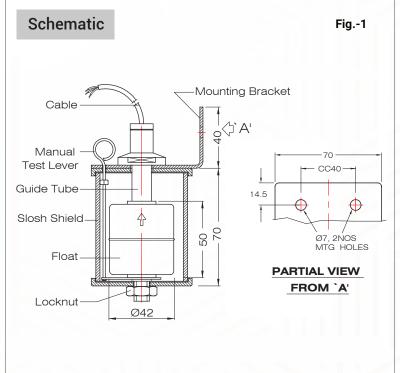

#### **Construction & Operation:**

It consists of a float switch enclosed in heavy duty slosh shield to protect switch operation from suspended particles and turbulence. Float follows liquid level & magnetically actuates the reed switch at defined position. The switch is provided with a test lever (In Situ Test) to manually check the switch functioning.

## **Specifications**

Guide Tube : SS316

Float : SS316 x 41dia

Slosh Shield : SS316 with perforations Mounting Bracket : SS316 wall mounted type

Manual Test Lever: SS304

Termination : Epoxy potted extended cable