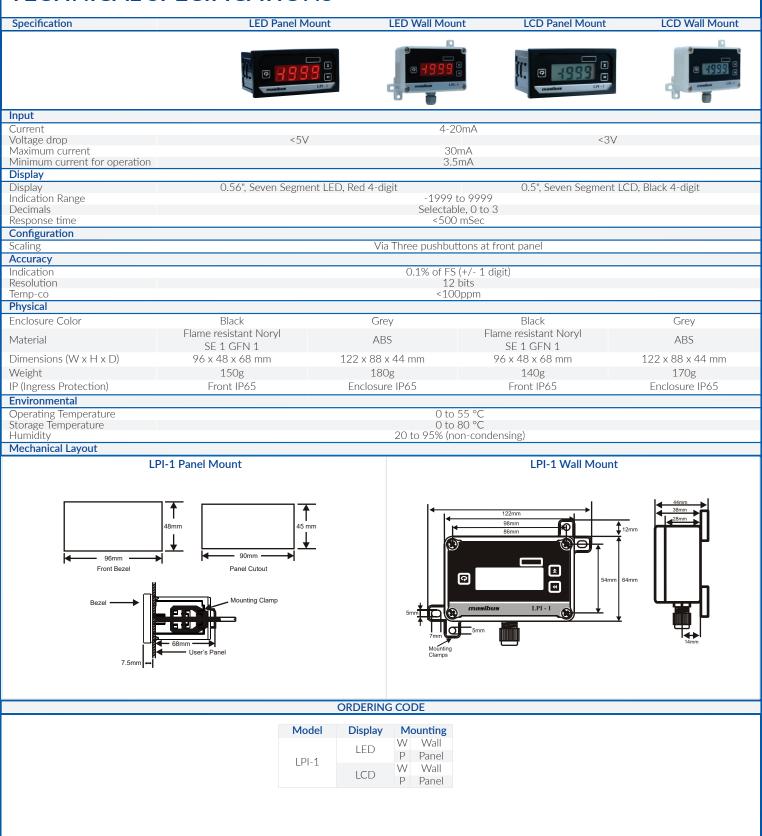

panel mount models have an IP65 front panel whereas the Wall mount models qualify for IP65 housing, all models deliver an accuracy of 0.1% of FS combined with a low temperature drift.

The indication range can be easily scaled by 3 front pushbuttons, the scale can be set to any range between -1999 to 9999 for 4-20mA input, and reverse scaling is also possible.

#### Features

- 4-Digit LED or LCD Display options
- Loop Powered with low voltage drop
- Reverse scaling for indication range
- Square root extraction
- Accuracy 0.1% of FS
- Panel or Wall mounting options
- Easy configuration with pushbuttons
- Compact and IP65 front/housing

#### Applications

For Loop powered applications in Industries like

- Power
- Metals
- Chemicals
- Fertilizer
- Cement

### **TECHNICAL SPECIFICATIONS**