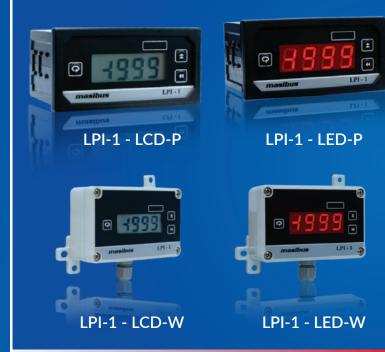

# LPI-1

## Loop Powered Indicator

Indicators with -LED or LCD Display -Panel or Wall Mount Enclosure

Masibus LPI-1 series Loop Powered Indicators come in four models; LED in Panel and Wall Mount as well as LCD in Panel and Wall Mount, to suit different viewing and mounting applications. All models are two-wire loop powered and need no Auxiliary power.

LPI-1 series indicators are housed in compact with ergonomically designed front fascia, the panel mount models have an IP65 front panel whereas the Wall mount models qualify for IP65 housing, all models deliver an accuracy of 0.1% of FS combined with a low temperature drift.