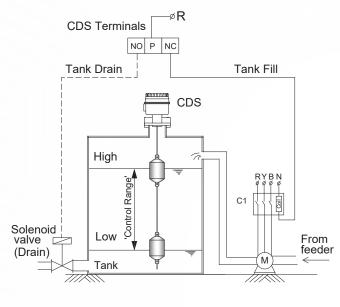

## **Termination & wiring**

To activate pump on-off control during tank fill and drain operation.

Fig.-3

# **Construction and Operation**

It consists of two suitably spaced displacers suspended through a rope and connected to a coupler rod carrying an actuator for switch on-off operation.

**Rising Water Level :** on reaching at L1 (High Level), the top displacer gets immersed in the water and resultant buoyant force causes the actuator to move upward to actuate the microswitch.

**Falling Water Level :** on reaching at L2 (Low Level), the reduced buoyant force lowers the actuator to release the microswitch.

The control range required for specific applications can be set by adjusting the spacing between displacers to relocate them at the desired position on the rope.