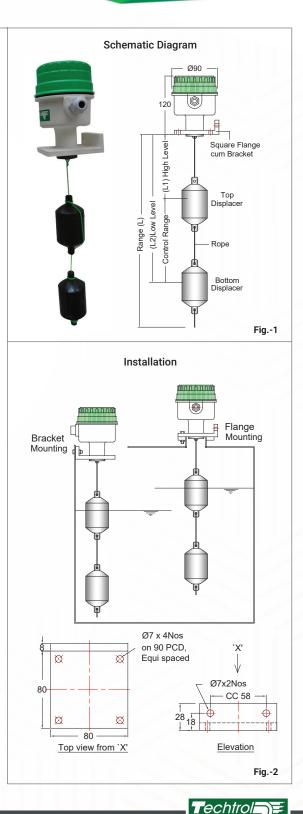

# **Construction and Operation**

It consists of two suitably spaced displacers suspended through a rope and connected to a coupler rod carrying an actuator for switch on-off operation.

**Rising Water Level :** on reaching at L1 (High Level), the top displacer gets immersed in the water and resultant buoyant force causes the actuator to move upward to actuate the microswitch.

**Falling Water Level :** on reaching at L2 (Low Level), the reduced buoyant force lowers the actuator to release the microswitch.

The control range required for specific applications can be set by adjusting the spacing between displacers to relocate them at the desired position on the rope.

### **Specifications**

| Enclosure             | : PP, weather proof                |
|-----------------------|------------------------------------|
| Control Range         | : 0.5 m to 3 m (max)               |
| Switch Element        | : Microswitch                      |
| Contact Type & Rating | : 1 x SPDT, 5A, 250VAC             |
| Displacer             | : Ø50 x PP (2 nos)                 |
| Rope MOC              | : PP                               |
| Process Connection    | : PP, Square flange cum<br>bracket |
| Operating Temperature | : 0 to 70°C                        |
| Operating Pressure    | : Atmospheric                      |
|                       |                                    |

#### Installation

The switch can be either flange mounted on tank top or bracket mounted on tank side wall. Customary precautions should be taken to ensure tank internals do not restrict the displacer movement and the switch is mounted away from the inlet & outlet of tank flow to minimize the effects of turbulence & suction respectively.